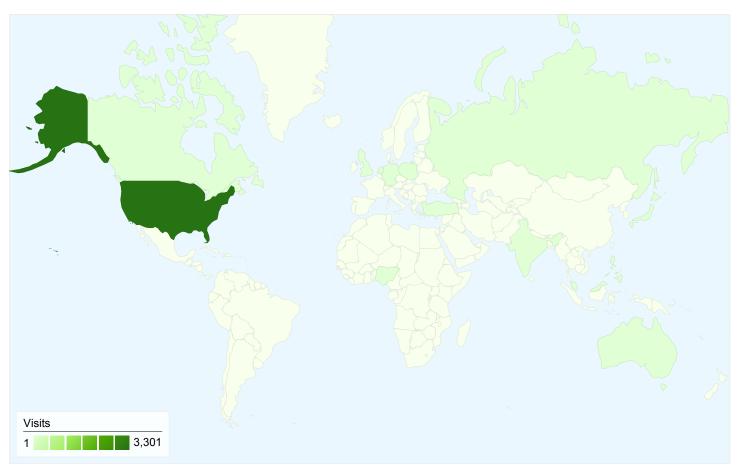

Recommendations:

- The current hosting company is excellent for our needs.
- Presently we are paying the hosting company for 3 domain names:
  - o nynafg.com
  - o nynafg.net
  - o nynafg.info
- All domain names are registered through GoDaddy.
  - The domain names as they are currently registered DO NOT belong to NYN!
  - Presently we pay Libihost \$20/year/domain name. So this means for nynafg.net and nynafg.info we are paying them \$40/year.
- Recommendation:
  - We get owner ship of all three domain names.
  - We setup our own account with Godaddy and transfer the domains to a NYN account. Godaddy only charges \$9.99/year for the registration of the domain names. This will same NYN \$20/year and gives us control of our domain names.
- I have received a number of complaints that the current website is not friendly or easy to navigate.
  - I recommend we develop a new website layout to better server visitors who are in need.
  - We include a NYN District map showing the area served by NYN. If you look at the attached map you see out of 2975 visits 478 come from south of our area.
  - $\circ$  Doing this will get people to where they need to be faster

# nynafg.com Map Overlay

# 3,334 visits came from 15 countries/territories

Site Usage

| Visits<br>3,334<br>% of Site Total:<br>100.00% | Pages/Visit<br>3.75<br>Site Avg:<br>3.75 (0.00%) | Avg. Time on Site<br>00:02:04<br>Site Avg:<br>00:02:04 (0.00%) |             | % New Visits<br>80.71%<br>Site Avg:<br>80.71% (0.00%) | <b>Bounce</b><br>23.34<br>Site Avg:<br>23.34 | %           |
|------------------------------------------------|--------------------------------------------------|----------------------------------------------------------------|-------------|-------------------------------------------------------|----------------------------------------------|-------------|
| Country/Territory                              |                                                  | Visits                                                         | Pages/Visit | Avg. Time on<br>Site                                  | % New Visits                                 | Bounce Rate |
| United States                                  |                                                  | 3,301                                                          | 3.76        | 00:02:05                                              | 80.55%                                       | 23.08%      |
| Canada                                         |                                                  | 10                                                             | 3.20        | 00:01:15                                              | 100.00%                                      | 40.00%      |
| United Kingdom                                 |                                                  | 7                                                              | 2.14        | 00:00:25                                              | 100.00%                                      | 28.57%      |
| Poland                                         |                                                  | 2                                                              | 8.00        | 00:02:04                                              | 100.00%                                      | 50.00%      |
| Netherlands                                    |                                                  | 2                                                              | 1.50        | 00:00:15                                              | 50.00%                                       | 50.00%      |
| India                                          |                                                  | 2                                                              | 2.00        | 00:00:44                                              | 100.00%                                      | 0.00%       |
| Germany                                        |                                                  | 2                                                              | 1.00        | 00:00:00                                              | 100.00%                                      | 100.00%     |
| Philippines                                    |                                                  | 1                                                              | 1.00        | 00:00:00                                              | 100.00%                                      | 100.00%     |
| Australia                                      |                                                  | 1                                                              | 2.00        | 00:00:18                                              | 100.00%                                      | 0.00%       |
| Japan                                          |                                                  | 1                                                              | 5.00        | 00:04:39                                              | 100.00%                                      | 0.00%       |