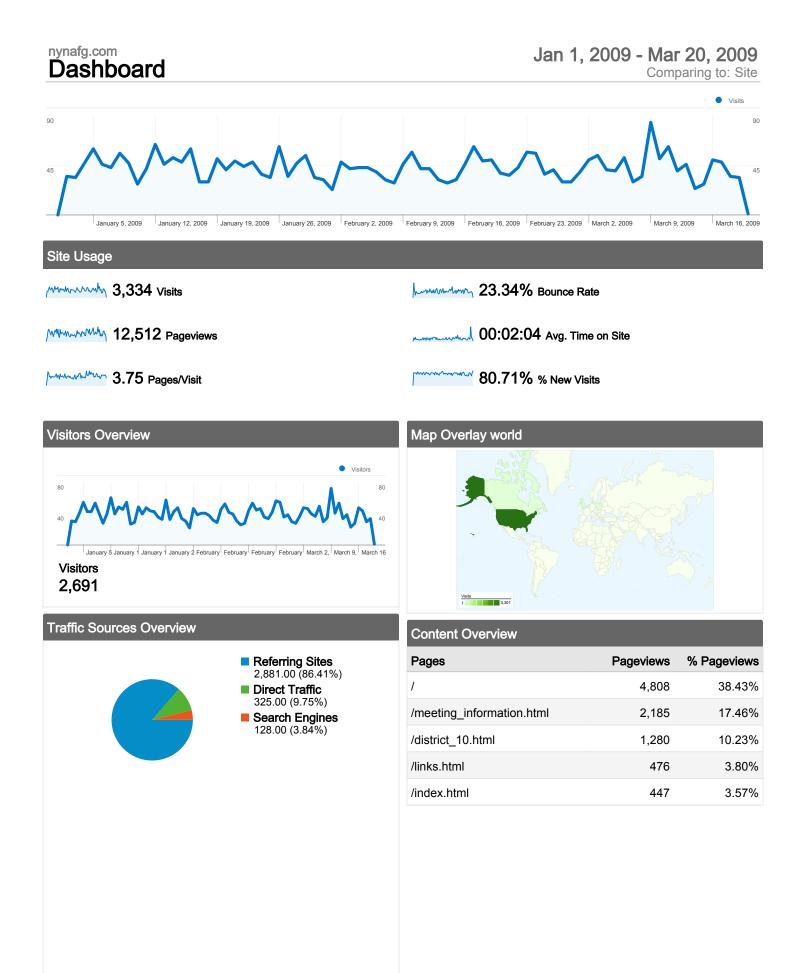

• Designate a small group of people to work with me on the website, say 3 maximum. These people can do research and advise on what should be on the website and how it should be presented.

See the attached information showing the website performance since January 1, 2009

Mel

Attachments:

- Desk top summary of website
- Top Content of pages viewed
- NY State traffic

| Content Overview          |           |             |
|---------------------------|-----------|-------------|
| Pages                     | Pageviews | % Pageviews |
| 1                         | 4,808     | 38.43%      |
| /meeting_information.html | 2,185     | 17.46%      |
| /district_10.html         | 1,280     | 10.23%      |
| /links.html               | 476       | 3.80%       |
| /index.html               | 447       | 3.57%       |

#### Nynafg.com Visitors Overview

Comparing to: Site

#### 2,691 people visited this site

mmmmy 3,334 Visits

manual 2,691 Absolute Unique Visitors

#### Minute 12,512 Pageviews

- Manufactor 3.75 Average Pageviews
- \_\_\_\_\_ 00:02:04 Time on Site
- Market 23.34% Bounce Rate

80.71% New Visits

#### All traffic sources sent a total of 3,334 visits

MMMMM 9.75% Direct Traffic

manual 86.41% Referring Sites

Manuf 3.84% Search Engines

# 3,334 visits came from 15 countries/territories

Site Usage

| Visits<br>3,334<br>% of Site Total:<br>100.00% | Pages/Visit<br>3.75<br>Site Avg:<br>3.75 (0.00%) | Avg. Time on Site<br>00:02:04<br>Site Avg:<br>00:02:04 (0.00%) |             | % New Visits<br>80.71%<br>Site Avg:<br>80.71% (0.00%) | <b>Bounce</b><br>23.34<br>Site Avg:<br>23.34 | %           |
|------------------------------------------------|--------------------------------------------------|----------------------------------------------------------------|-------------|-------------------------------------------------------|----------------------------------------------|-------------|
| Country/Territory                              |                                                  | Visits                                                         | Pages/Visit | Avg. Time on<br>Site                                  | % New Visits                                 | Bounce Rate |
| United States                                  |                                                  | 3,301                                                          | 3.76        | 00:02:05                                              | 80.55%                                       | 23.08%      |
| Canada                                         |                                                  | 10                                                             | 3.20        | 00:01:15                                              | 100.00%                                      | 40.00%      |
| United Kingdom                                 |                                                  | 7                                                              | 2.14        | 00:00:25                                              | 100.00%                                      | 28.57%      |
| Poland                                         |                                                  | 2                                                              | 8.00        | 00:02:04                                              | 100.00%                                      | 50.00%      |
| Netherlands                                    |                                                  | 2                                                              | 1.50        | 00:00:15                                              | 50.00%                                       | 50.00%      |
| India                                          |                                                  | 2                                                              | 2.00        | 00:00:44                                              | 100.00%                                      | 0.00%       |
| Germany                                        |                                                  | 2                                                              | 1.00        | 00:00:00                                              | 100.00%                                      | 100.00%     |
| Philippines                                    |                                                  | 1                                                              | 1.00        | 00:00:00                                              | 100.00%                                      | 100.00%     |
| Australia                                      |                                                  | 1                                                              | 2.00        | 00:00:18                                              | 100.00%                                      | 0.00%       |
| Japan                                          |                                                  | 1                                                              | 5.00        | 00:04:39                                              | 100.00%                                      | 0.00%       |

#### nynafg.com Content Overview

Comparing to: Site

# **Top Content**

| Pages                     | Pageviews | % Pageviews |
|---------------------------|-----------|-------------|
| 1                         | 4,808     | 38.43%      |
| /meeting_information.html | 2,185     | 17.46%      |
| /district_10.html         | 1,280     | 10.23%      |
| /links.html               | 476       | 3.80%       |
| /index.html               | 447       | 3.57%       |