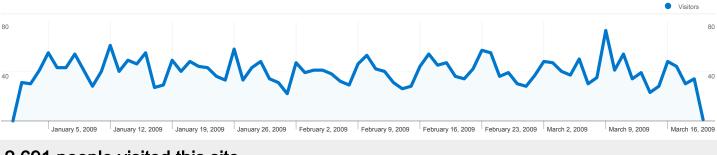

#### Nynafg.com Visitors Overview

Comparing to: Site

#### 2,691 people visited this site

mmmmy 3,334 Visits

manual 2,691 Absolute Unique Visitors