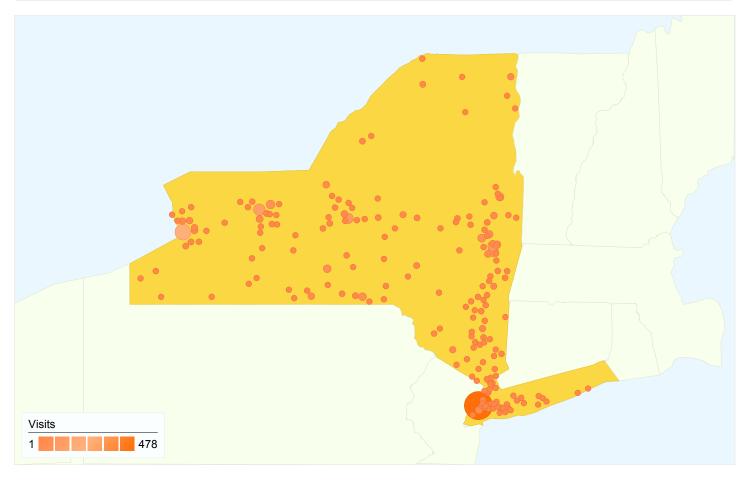

Recommendations:

- The current hosting company is excellent for our needs.
- Presently we are paying the hosting company for 3 domain names:
  - o nynafg.com
  - o nynafg.net
  - o nynafg.info
- All domain names are registered through GoDaddy.
  - The domain names as they are currently registered DO NOT belong to NYN!
  - Presently we pay Libihost \$20/year/domain name. So this means for nynafg.net and nynafg.info we are paying them \$40/year.
- Recommendation:
  - We get owner ship of all three domain names.
  - We setup our own account with Godaddy and transfer the domains to a NYN account. Godaddy only charges \$9.99/year for the registration of the domain names. This will same NYN \$20/year and gives us control of our domain names.
- I have received a number of complaints that the current website is not friendly or easy to navigate.
  - I recommend we develop a new website layout to better server visitors who are in need.
  - We include a NYN District map showing the area served by NYN. If you look at the attached map you see out of 2975 visits 478 come from south of our area.
  - $\circ$  Doing this will get people to where they need to be faster