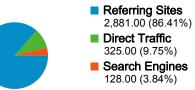

#### All traffic sources sent a total of 3,334 visits

MMMMM 9.75% Direct Traffic

manual 86.41% Referring Sites

Manuf 3.84% Search Engines

#### **Top Traffic Sources**

| Sources                        | Visits | % visits | Keywords           | Visits | % visits |
|--------------------------------|--------|----------|--------------------|--------|----------|
| al-anon.alateen.org (referral) | 1,557  | 46.70%   | nynafg.com         | 19     | 14.84%   |
| al-anonfamilygroups.org        | 712    | 21.36%   | nynafg             | 6      | 4.69%    |
| (direct) ((none))              | 325    | 9.75%    | new york north     | 5      | 3.91%    |
| al-anon.org (referral)         | 310    | 9.30%    | new york north afg | 4      | 3.12%    |
| google (organic)               | 74     | 2.22%    | nyn afg            | 3      | 2.34%    |